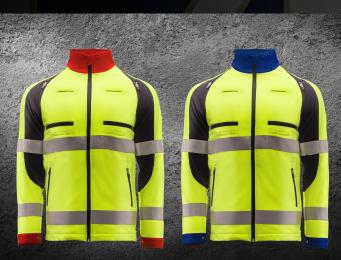

#### READY SOFTSHELL LIGHT

Art No:

300145 10003

Sizes:

XS-3XL (available from stock)

Fabric:

100% polyester

Colour:

New Empire Red/Super Sailor Blue