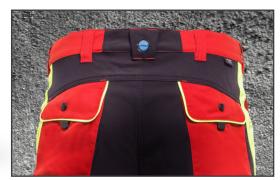

#### **READY TROUSERS**

Art No:

214186 10000

Sizes:

36-60 (from stock with inseams

76 or 82)

Fabric:

65% polyester/35% cotton

Colour:

New Empire Red/Super Sailor Blue