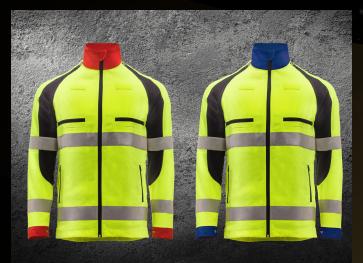

#### **READY JACKET ZIP-OFF**

Art No:

300023 10075

Sizes:

XS-3XL (available from stock)

Fabric: Colour: 85% polyester / 15% cotton

New Empire Red/Super Sailor Blue