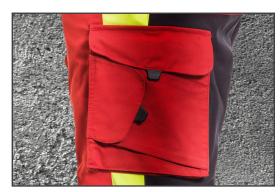

#### **READY TROUSERS**

Art No:

214186 10000

Sizes:

36-60 (from stock with inseams

76 or 82)

Fabric:

65% polyester/35% cotton

Colour:

New Empire Red/Super Sailor Blue