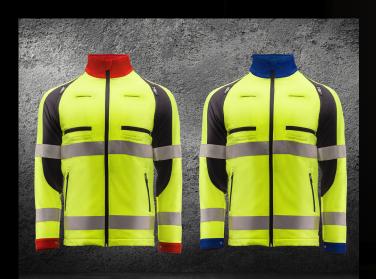

#### **READY SOFTSHELL**

Art No:

300024 10000

Sizes:

XS-3XL (available from stock)

Fabric:

100% polyester

Colour:

New Empire Red/Super Sailor Blue