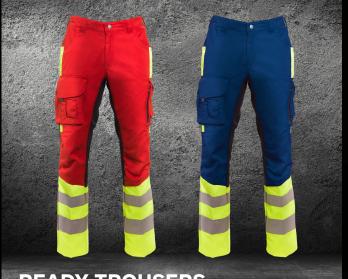

#### **READY TROUSERS**

Art No:

214186 10000

Sizes:

36-60 (from stock with inseams

76 or 82)

Fabric:

65% polyester/35% cotton

Colour:

New Empire Red/Super Sailor Blue