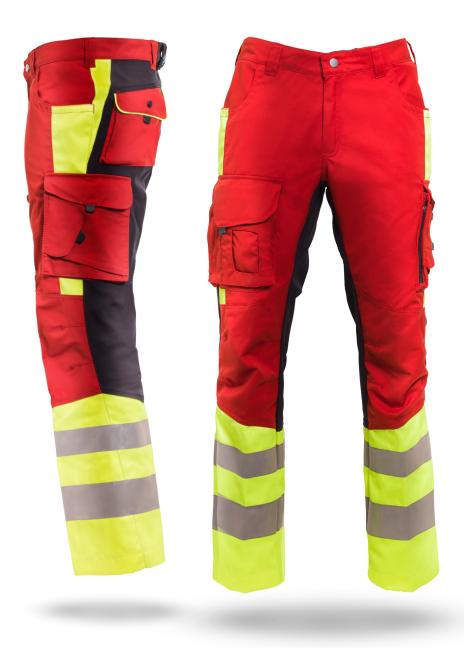

#### **READY TROUSERS**

Art No:

214186 10000

Sizes:

36-60 (from stock with inseams

76 or 82)

Fabric:

65% polyester/35% cotton

Colour:

New Empire Red/Super Sailor Blue